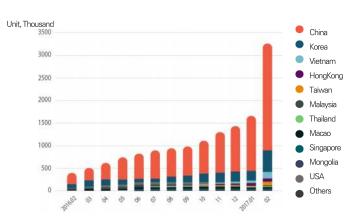

#### (2) Genuine Store

- · Promote/sell products to global consumers
- Increase reliability of products through HiddenTag
- · Expansion of sales channels, investigation of local reaction

The daily number of WeChat mini program users

300 million

The total number of Products protected by HiddenTag

400 million

The value of products protected by HiddenTag

4 trillion won

[ HiddenTag store ]

**Eidden Tag®** 