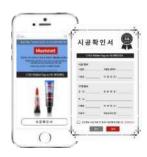

# Distribution Management Solution

- Provide the production and distribution information of each product (manufacturer, vender date of production, batch/lot number)
- · Customized distribution information pages depending on client' need
- · Can be a accessed both from smartphone and web system

- Scan the label on the product
- Click the hidden button in the landing page

Enter Administrator's ID and password

Check distribution information

#### 4 Admin webpage for data analytics

- Individual product information is linked to each HiddenTag data
- Select the search fields e.g. serial number and name of products
- Individual and mass search possible, excel format download functions available