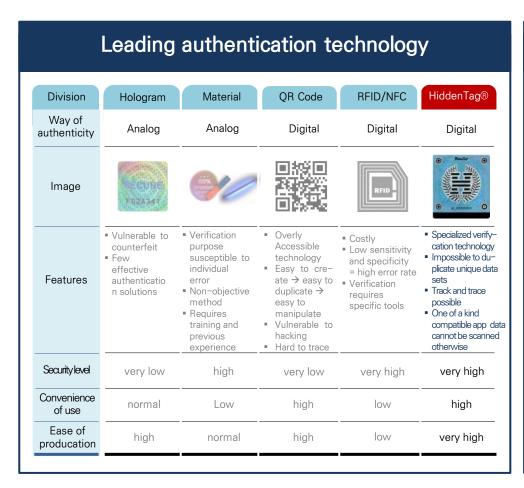

# Competitive technology

#### Using the latest technology in the brand-authentication field