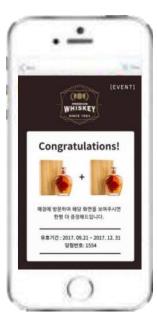

## **Event Service**

- Stage plenty of marketing events through management of products
- Targeted Ads by language
- · Various coupon drawing events

- Scan HiddenTag
  - Scan HiddenTag label on the product

- 2 Authentication page or Event winner page
  - Pop-up of the general authentication page + random event winner pages
  - HiddenTag can be used to optimize marketing strategy access

### **Event Service Case**

- Scan HiddenTag
  - Scan HiddenTag label on the product

- 2 Provide various event page randomly
- Various event winner notification pages will pop-up when randomly chosen event winners scan the label

- Certified event winners
- Rewards will be provided once winner enters personal information
- Certified process