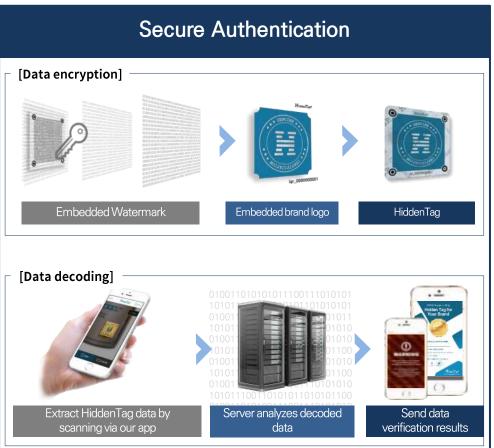

#### Each label has an embedded identification

"Digital + Analogue" - authenticity verification secure label

#### One-of-a-kind data

Data embedded in HiddenTag is different per product type per brand!

- Using unique technology to identify authenticity
- Same appearance but unique data per label