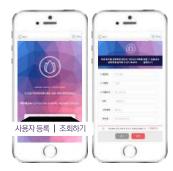

# **User Registration Service**

- · Channels for collecting consumer data
- After-sales information service for the purchased products
- Using collected consumer data to create consumer—specific marketing strategies

- Consumers scan the label on the product

 Once consumers enter their information, the server records user information as related the product

3 HiddenTag provides consumer reports

 User information data reports can be delivered to brands daily, weekly or quarterly