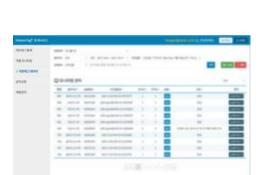

# **Monitoring Service**

- Scan the GPS data → Global monitoring possible
- Available information:
  - Number of Scans
  - Country/ Scan location
  - Duplicated data monitoring

- View all HiddenTag scan records
- Check the scan records of each product separately

- Scan data statistics (number of scans, country of scan etc)
- Show different types of scan data through specific search criteria/filters(number of scans, country) and check graphs

- 3 Duplicate attempt detection
- Show overall scan statistics as well as statistics of suspicious scans