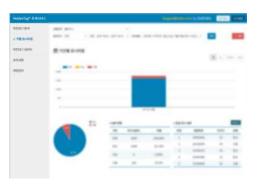

- Scan data statistics (number of scans, country of scan etc)
- Show different types of scan data through specific search criteria/filters(number of scans, country) and check graphs

- 3 Duplicate attempt detection
- Show overall scan statistics as well as statistics of suspicious scans

# Report

- When consumers scan any counterfeit labels, warning page pops up right away reporting the fake label on the HiddenTag app
- The information consumers can report include the details of the products and sellers. This information can be used to track/trace fake products