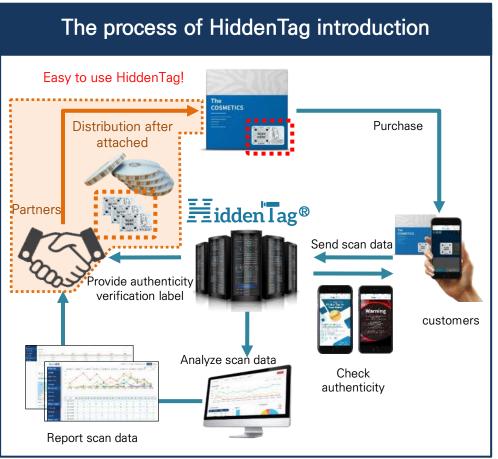

# HiddenTag Delivery Types

### HiddenTag allows brands to have customized designs of the labels

| LabelTypes   |                                     |                                    |        |                                                                                                                                                                                                                                                                                                                                                                                                                                                                                                                                                                                                                                                                                                                                                                                                                                                                                                                                                                                                                                                                                                                                                                                                                                                                                                                                                                                                                                                                                                                                                                                                                                                                                                                                                                                                                                                                                                                                                                                                                                                                                                                                | * Can be further customized                                                                                       |
|--------------|-------------------------------------|------------------------------------|--------|--------------------------------------------------------------------------------------------------------------------------------------------------------------------------------------------------------------------------------------------------------------------------------------------------------------------------------------------------------------------------------------------------------------------------------------------------------------------------------------------------------------------------------------------------------------------------------------------------------------------------------------------------------------------------------------------------------------------------------------------------------------------------------------------------------------------------------------------------------------------------------------------------------------------------------------------------------------------------------------------------------------------------------------------------------------------------------------------------------------------------------------------------------------------------------------------------------------------------------------------------------------------------------------------------------------------------------------------------------------------------------------------------------------------------------------------------------------------------------------------------------------------------------------------------------------------------------------------------------------------------------------------------------------------------------------------------------------------------------------------------------------------------------------------------------------------------------------------------------------------------------------------------------------------------------------------------------------------------------------------------------------------------------------------------------------------------------------------------------------------------------|-------------------------------------------------------------------------------------------------------------------|
| Design       |                                     | HiddenPick                         | OPTION | G THE STAR NEW TO SERVICE AND ACCES  | Destructive Type      All sizes available     Various shapes     Label breaks apart when removed     non-reusable |
| Minimum Size | 12mm * 12mm<br>[Scratch area + 2mm] | 20mm * 8mm<br>[Scratch area + 2mm] |        | A STATE OF THE STA | Seal Type  • Application to append                                                                                |
| Material     | Hologram + Transparent PT           |                                    |        | The state of the s | <ul><li>Package seal</li><li>Seal part on desired area</li></ul>                                                  |

# Distribution Management Solution

- Provide the production and distribution information of each product (manufacturer, vender date of production, batch/lot number)
- · Customized distribution information pages depending on client' need
- · Can be a accessed both from smartphone and web system

- Scan the label on the product
- Click the hidden button in the landing page

Enter Administrator's ID and password

Check distribution information

#### 4 Admin webpage for data analytics

- Individual product information is linked to each HiddenTag data
- Select the search fields e.g. serial number and name of products
- Individual and mass search possible, excel format download functions available