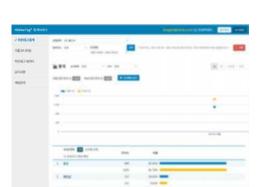

# **Monitoring Service**

- Scan the GPS data → Global monitoring possible
- Available information:
  - Number of Scans
  - Country/ Scan location
  - Duplicated data monitoring

- View all HiddenTag scan records
- Check the scan records of each product separately

- Scan data statistics (number of scans, country of scan etc)
- Show different types of scan data through specific search criteria/filters(number of scans, country) and check graphs

- 3 Duplicate attempt detection
- Show overall scan statistics as well as statistics of suspicious scans