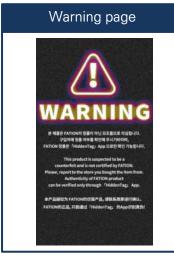

# Report

- When consumers scan any counterfeit labels, warning page pops up right away reporting the fake label on the HiddenTag app
- The information consumers can report include the details of the products and sellers. This information can be used to track/trace fake products

- Suspect the label
- Scan the label of suspicious product

- 2 Check the fake label
  - Check the label which reveals fake product

- 3 Report the fake label
- Report the fake label via HiddenTag App

- 4 Admin monitoring
  - Monitor the report about fake labels via admin page in real-time