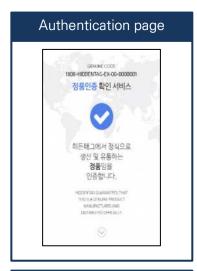

## Distribution Management Solution Case

Case1

Consumers can check distribution information of the product without admin page

- Scan and check the authenticity of your product
- Click "check vendor" button

- Consumer: Click on "My product info" button to check product details
- Admin: Click on hidden button in the landing page to open admin log-in screen

- Consumer: check detailed information about the product
- Admin :modify/manage the product information on the mobile page.