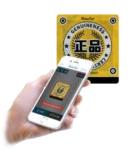

#### Each label has an embedded identification

"Digital + Analogue" - authenticity verification secure label

#### One-of-a-kind data

Data embedded in HiddenTag is different per product type per brand!

- Using unique technology to identify authenticity
- Same appearance but unique data per label