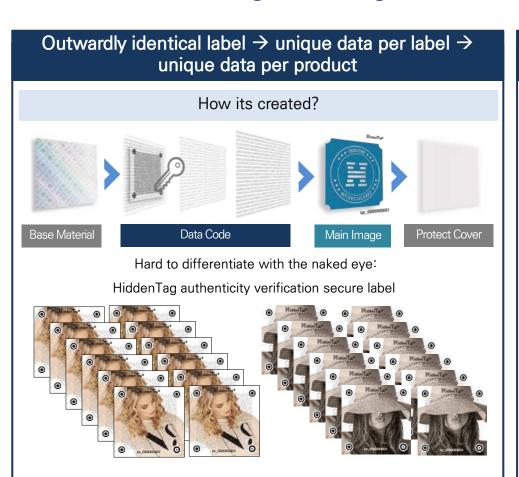

#### Each label has an embedded identification

"Digital + Analogue" - authenticity verification secure label

#### One-of-a-kind data

Data embedded in HiddenTag is different per product type per brand!

- Using unique technology to identify authenticity
- Same appearance but unique data per label