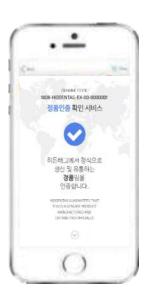

### Authenticity Verification App with the Highest User Awareness in the industry

# Global Authenticity Verification Service

- HiddenTag app is registered in app markets around the world and has been accessed and used in over 150 countries.
- HiddenTag App has been ranked #1 in app evaluation/ #1 in cumulative downloads among all product authenticity verification apps.
- Multi-language support → Korean, Chinese, English, Japanese, Thai, Vietnamese. Also, Hindi, Spanish and Arabic will be added soon