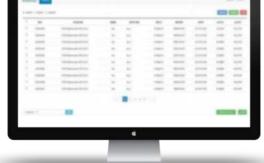

#### Admin Web Page(PC)

- Admin can manage and insert bulk information
- Check each individual scanned record