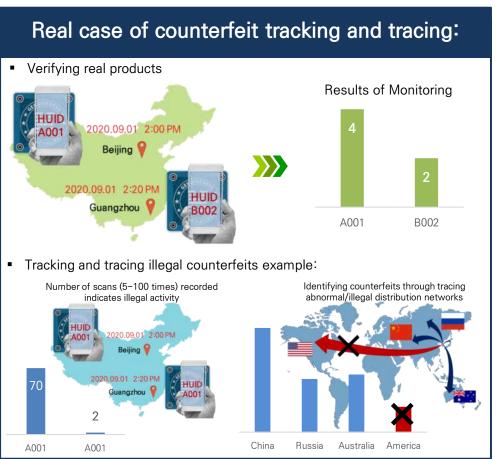

# **Monitoring Service**

- Scan the GPS data → Global monitoring possible
- Available information:
  - Number of Scans
  - Country/ Scan location
  - Duplicated data monitoring

- View all HiddenTag scan records
- Check the scan records of each product separately

- Scan data statistics (number of scans, country of scan etc)
- Show different types of scan data through specific search criteria/filters(number of scans, country) and check graphs

- 3 Duplicate attempt detection
- Show overall scan statistics as well as statistics of suspicious scans

# Report

- When consumers scan any counterfeit labels, warning page pops up right away reporting the fake label on the HiddenTag app
- The information consumers can report include the details of the products and sellers. This information can be used to track/trace fake products

- Suspect the label
- Scan the label of suspicious product

- 2 Check the fake label
  - Check the label which reveals fake product

- 3 Report the fake label
- Report the fake label via HiddenTag App

- 4 Admin monitoring
  - Monitor the report about fake labels via admin page in real-time