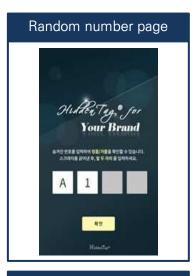

- 2 Authentication page or Event winner page
  - Pop-up of the general authentication page + random event winner pages
  - HiddenTag can be used to optimize marketing strategy access

### **Event Service Case**

- Scan HiddenTag
  - Scan HiddenTag label on the product

- 2 Provide various event page randomly
- Various event winner notification pages will pop-up when randomly chosen event winners scan the label

- Certified event winners
- Rewards will be provided once winner enters personal information
- Certified process