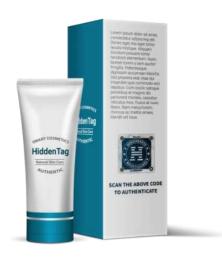

# The Solution: An easy-to-use authenticity verification service **lidden** Tag®

#### Each label has an embedded identification

"Digital + Analogue" - authenticity verification secure label

#### One-of-a-kind data

Data embedded in HiddenTag is different per product type per brand!

- Using unique technology to identify authenticity
- Same appearance but unique data per label