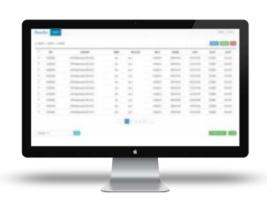

#### 4 Admin webpage for data analytics

- Individual product information is linked to each HiddenTag data
- Select the search fields e.g. serial number and name of products
- Individual and mass search possible, excel format download functions available

#### Admin Web Page(PC)

- Admin can manage and insert bulk information
- Check each individual scanned record