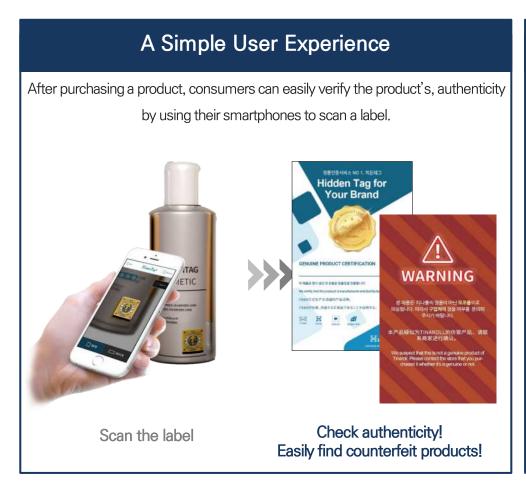

# The Solution: An easy-to-use authenticity verification service **lidden** Tag®