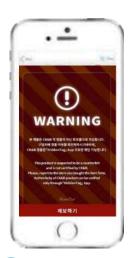

# Report

- When consumers scan any counterfeit labels, warning page pops up right away reporting the fake label on the HiddenTag app
- The information consumers can report include the details of the products and sellers. This information can be used to track/trace fake products

- Suspect the label
- Scan the label of suspicious product

- 2 Check the fake label
  - Check the label which reveals fake product

- 3 Report the fake label
- Report the fake label via HiddenTag App

- 4 Admin monitoring
  - Monitor the report about fake labels via admin page in real-time