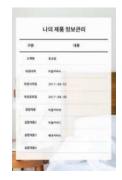

- Consumer: Click on "My product info" button to check product details
- Admin: Click on hidden button in the landing page to open admin log-in screen

- Consumer: check detailed information about the product
- Admin :modify/manage the product information on the mobile page.