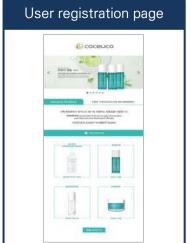

# **User Registration Service**

- · Channels for collecting consumer data
- After-sales information service for the purchased products
- Using collected consumer data to create consumer—specific marketing strategies

- Consumers scan the label on the product

 Once consumers enter their information, the server records user information as related the product

3 HiddenTag provides consumer reports

 User information data reports can be delivered to brands daily, weekly or quarterly