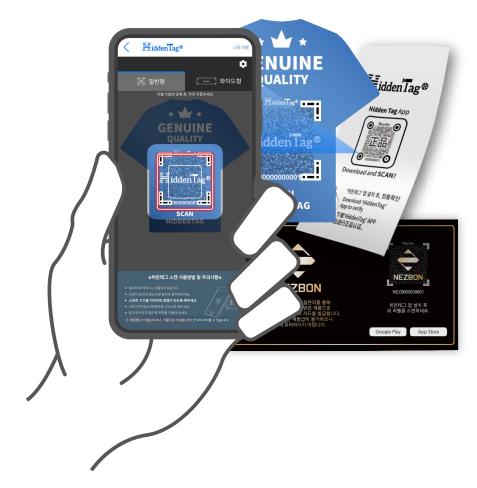

# **Service Outline** Tutorial

Scan labels with Hidden Tag's app

**Confirm product authenticity through the landing page** 

After purchase, anyone can check the product with their smartphone

# Scan the Authentic Tag Scan the Authentic Tag FissionTag\* 히트택그 앱 설치 후, 정본확인 Download HiddenTag App to verify 下载Hiddentag App to verify www.hiddentag.com