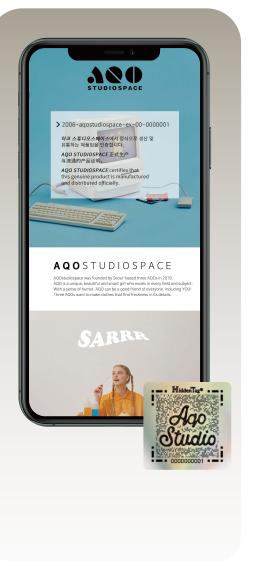

# **Service Outline** Tutorial

Scan labels with Hidden Tag's app

**Confirm product authenticity through the landing page** 

After purchase, anyone can check the product with their smartphone