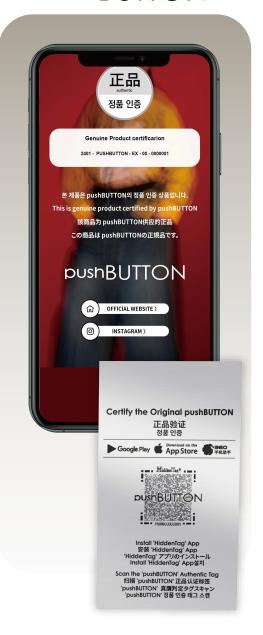

# **Service Outline** Tutorial

Scan labels with Hidden Tag's app

**Confirm product authenticity through the landing page** 

After purchase, anyone can check the product with their smartphone

# Scan the Authentic Tag Scan the Authentic Tag FissionTag\* 히트택그 앱 설치 후, 정본확인 Download HiddenTag App to verify 下载Hiddentag App to verify www.hiddentag.com

# pushBUTTON