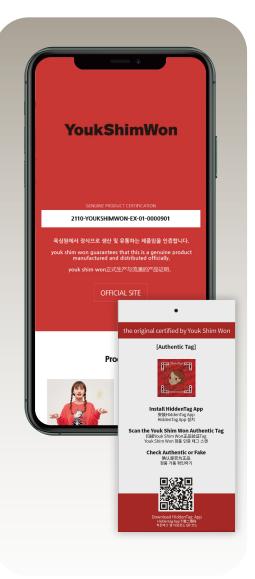

## YoukShimWon

# **Service Outline** Tutorial

Scan labels with Hidden Tag's app

**Confirm product authenticity through the landing page** 

After purchase, anyone can check the product with their smartphone

# Scan the Authentic Tag Scan the Authentic Tag FissionTag\* 히트택그 앱 설치 후, 정본확인 Download HiddenTag App to verify 下载Hiddentag App to verify www.hiddentag.com