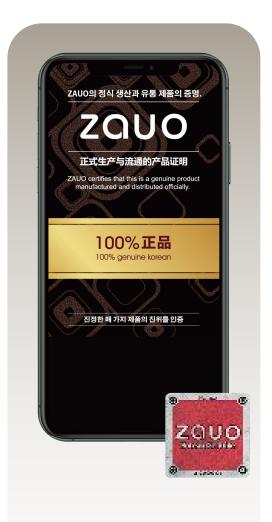

# **Service Outline** Tutorial

Scan labels with Hidden Tag's app

**Confirm product authenticity through the landing page** 

After purchase, anyone can check the product with their smartphone

# Scan the Authentic Tag Scan the Authentic Tag FissionTag\* 히트택그 앱 설치 후, 정본확인 Download HiddenTag App to verify 下载Hiddentag App to verify www.hiddentag.com