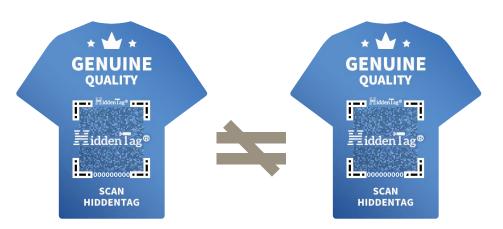

# Service Outline Technology

**HIDDENTAG's Original Technology: Watermark** 

Possesses watermark technology that embeds concealed encrypted data into digital contents Makes modification impossible with its specialized encrypted technology

The images may look the same, but different info

With each label's unique code, counterfeits can be traced