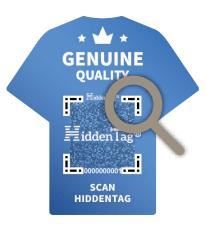

# **Service Outline** Tutorial

Scan labels with Hidden Tag's app

**Confirm product authenticity through the landing page** 

After purchase, anyone can check the product with their smartphone