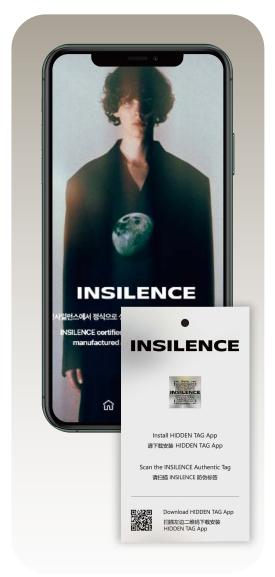

# **INSILENCE**

# Scan the Authentic Tag Scan the Authentic Tag FissionTag\* 히트택그 앱 설치 후, 정본확인 Download HiddenTag App to verify 下载Hiddentag App to verify www.hiddentag.com