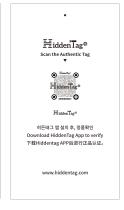

# **Service Outline** Tutorial

Scan labels with Hidden Tag's app

**Confirm product authenticity through the landing page** 

After purchase, anyone can check the product with their smartphone

# Scan the Authentic Tag Scan the Authentic Tag FissionTag\* 히트택그 앱 설치 후, 정본확인 Download HiddenTag App to verify 下载Hiddentag App to verify www.hiddentag.com