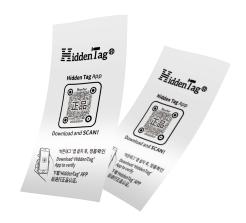

# **Service Outline** Tutorial

Scan labels with Hidden Tag's app

**Confirm product authenticity through the landing page** 

After purchase, anyone can check the product with their smartphone

# Scan the Authentic Tag Scan the Authentic Tag FissionTag\* 히트택그 앱 설치 후, 정본확인 Download HiddenTag App to verify 下载Hiddentag App to verify www.hiddentag.com