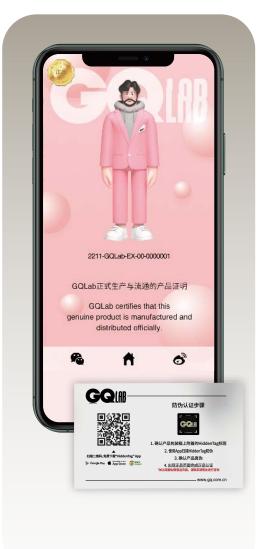

# **Service Outline** Tutorial

Scan labels with Hidden Tag's app

**Confirm product authenticity through the landing page** 

After purchase, anyone can check the product with their smartphone