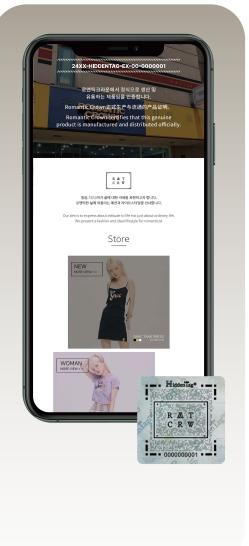

# **Service Outline** Tutorial

Scan labels with Hidden Tag's app

**Confirm product authenticity through the landing page** 

After purchase, anyone can check the product with their smartphone

# Scan the Authentic Tag Scan the Authentic Tag FissionTag\* 히트택그 앱 설치 후, 정본확인 Download HiddenTag App to verify 下载Hiddentag App to verify www.hiddentag.com