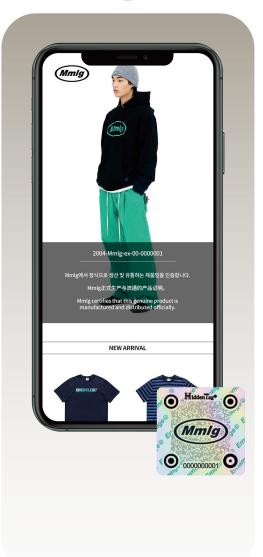

# **Service Outline** Tutorial

Scan labels with Hidden Tag's app

**Confirm product authenticity through the landing page** 

After purchase, anyone can check the product with their smartphone

# Scan the Authentic Tag Scan the Authentic Tag FissionTag\* 히트택그 앱 설치 후, 정본확인 Download HiddenTag App to verify 下载Hiddentag App to verify www.hiddentag.com