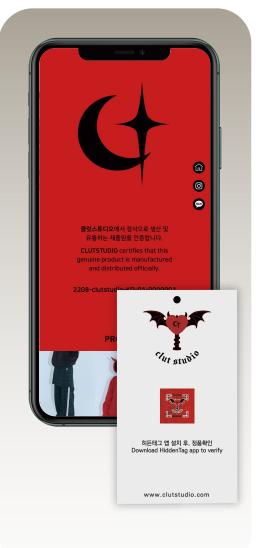

# **Service Outline** Tutorial

Scan labels with Hidden Tag's app

**Confirm product authenticity through the landing page** 

After purchase, anyone can check the product with their smartphone

# Scan the Authentic Tag Scan the Authentic Tag FissionTag\* 히트택그 앱 설치 후, 정본확인 Download HiddenTag App to verify 下载Hiddentag App to verify www.hiddentag.com