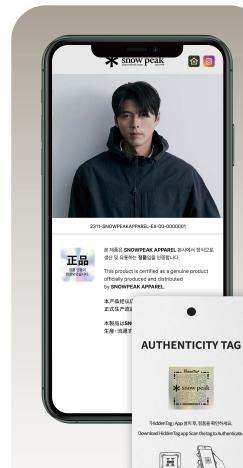

# **Service Outline** Tutorial

Scan labels with Hidden Tag's app

**Confirm product authenticity through the landing page** 

After purchase, anyone can check the product with their smartphone

# Scan the Authentic Tag Scan the Authentic Tag FissionTag\* 히트택그 앱 설치 후, 정본확인 Download HiddenTag App to verify 下载Hiddentag App to verify www.hiddentag.com