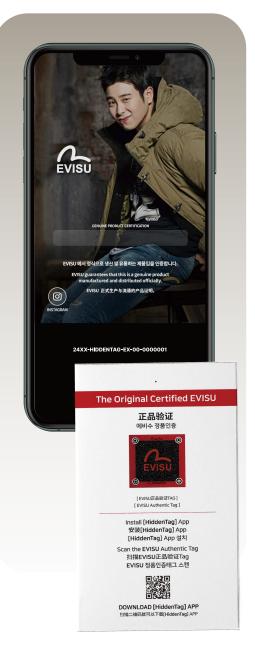

# **Service Outline** Tutorial

Scan labels with Hidden Tag's app

**Confirm product authenticity through the landing page** 

After purchase, anyone can check the product with their smartphone

# Scan the Authentic Tag Scan the Authentic Tag FissionTag\* 히트택그 앱 설치 후, 정본확인 Download HiddenTag App to verify 下载Hiddentag App to verify www.hiddentag.com