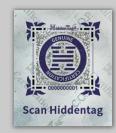

# Service Outline Technology

**HIDDENTAG's Original Technology: Watermark** 

Possesses watermark technology that embeds concealed encrypted data into digital contents Makes modification impossible with its specialized encrypted technology

The images may look the same, but different info

With each label's unique code, counterfeits can be traced