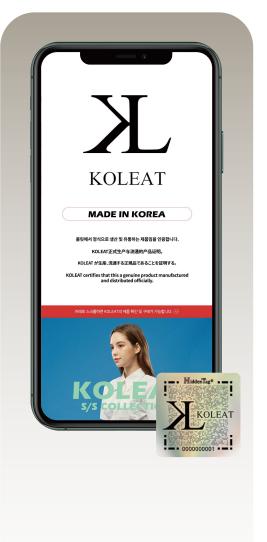

# Scan the Authentic Tag Scan the Authentic Tag FissionTag\* 히트택그 앱 설치 후, 정본확인 Download HiddenTag App to verify 下载Hiddentag App to verify www.hiddentag.com