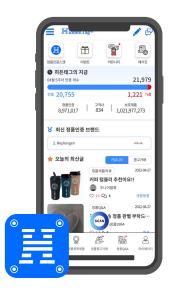

# **Hidden Tag's Brand Control**

Using Hidden Tag's data collected in real-time, it is possible to monitor whten, where, and how many times your product has been scanned.

# Make - up

Observation of the current status in real-time

Comparison of trend by time period

**Grasping rank of country** 

Confirming current status of non-distributing countries

**Grasping Rank of Consumer share, Detection device** 