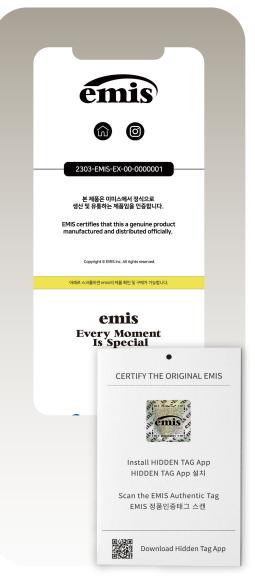

# **Service Outline** Tutorial

Scan labels with Hidden Tag's app

**Confirm product authenticity through the landing page** 

After purchase, anyone can check the product with their smartphone

# Scan the Authentic Tag Scan the Authentic Tag FissionTag\* 히트택그 앱 설치 후, 정본확인 Download HiddenTag App to verify 下载Hiddentag App to verify www.hiddentag.com