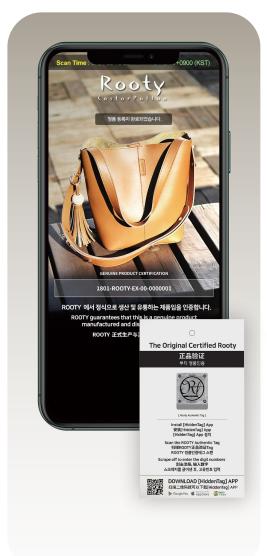

# **Service Outline** Tutorial

Scan labels with Hidden Tag's app

**Confirm product authenticity through the landing page** 

After purchase, anyone can check the product with their smartphone

# Scan the Authentic Tag Scan the Authentic Tag FissionTag\* 히트택그 앱 설치 후, 정본확인 Download HiddenTag App to verify 下载Hiddentag App to verify www.hiddentag.com