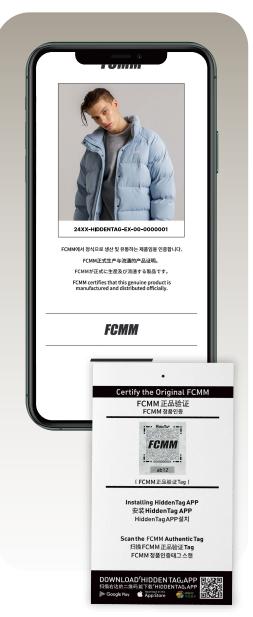

# **Service Outline** Tutorial

Scan labels with Hidden Tag's app

**Confirm product authenticity through the landing page** 

After purchase, anyone can check the product with their smartphone

# Scan the Authentic Tag Scan the Authentic Tag FissionTag\* 히트택그 앱 설치 후, 정본확인 Download HiddenTag App to verify 下载Hiddentag App to verify www.hiddentag.com

# **FCMM**