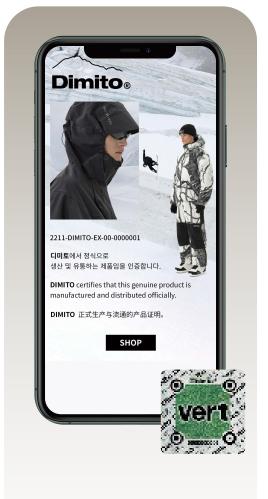

# **Service Outline** Tutorial

Scan labels with Hidden Tag's app

**Confirm product authenticity through the landing page** 

After purchase, anyone can check the product with their smartphone

# Scan the Authentic Tag Scan the Authentic Tag FissionTag\* 히트택그 앱 설치 후, 정본확인 Download HiddenTag App to verify 下载Hiddentag App to verify www.hiddentag.com