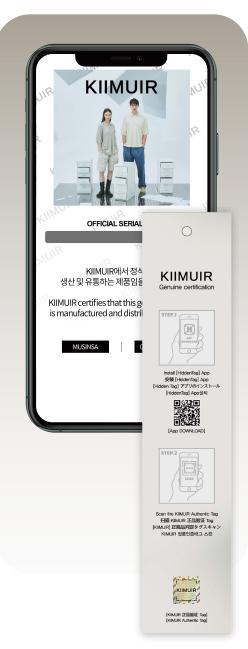

# **KIIMUIR**

# Scan the Authentic Tag Scan the Authentic Tag FissionTag\* 히트택그 앱 설치 후, 정본확인 Download HiddenTag App to verify 下载Hiddentag App to verify www.hiddentag.com