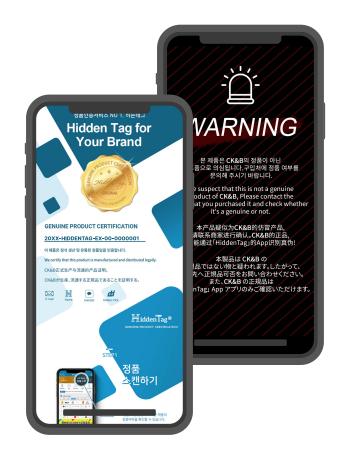

# **Service Outline** Tutorial

Scan labels with Hidden Tag's app

**Confirm product authenticity through the landing page** 

After purchase, anyone can check the product with their smartphone

# 1. HiddenTag detection app for users

- Providing user convenience that makes security verification possible for anyone with a smartphone
- Providing 7 language services for global users