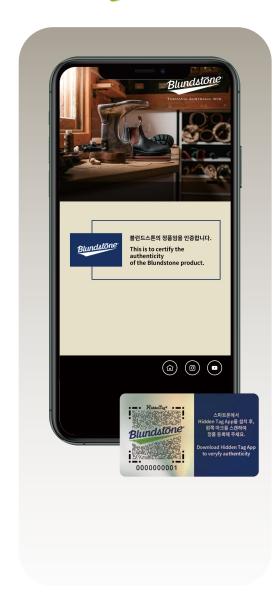

# **Service Outline** Tutorial

Scan labels with Hidden Tag's app

**Confirm product authenticity through the landing page** 

After purchase, anyone can check the product with their smartphone

# Scan the Authentic Tag Scan the Authentic Tag FissionTag\* 히트택그 앱 설치 후, 정본확인 Download HiddenTag App to verify 下载Hiddentag App to verify www.hiddentag.com