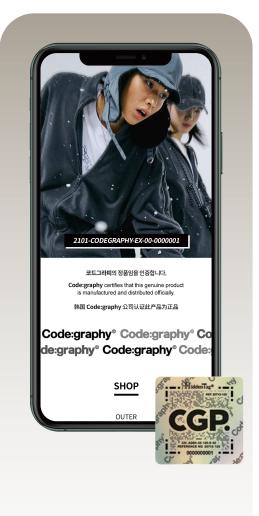

# **Service Outline** Tutorial

Scan labels with Hidden Tag's app

**Confirm product authenticity through the landing page** 

After purchase, anyone can check the product with their smartphone

# Scan the Authentic Tag Scan the Authentic Tag FissionTag\* 히트택그 앱 설치 후, 정본확인 Download HiddenTag App to verify 下载Hiddentag App to verify www.hiddentag.com