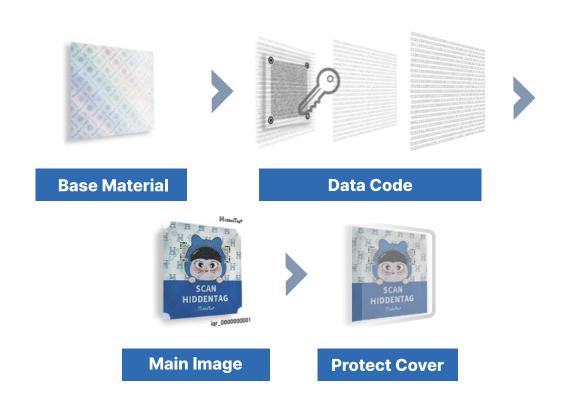

# Service Makeup Label Forms

# Hangtag/Warranty Card with label/direct printing

### Material

- Snow Paper 200 / 300g
- Royal Paper
- Oatmeal Bianco
- Verona

# **Care Label**

**Material** 

- Silver Paper
- White Paper
- Nylon Cross
- Taffeta

It is possible to produce with a recyclable such as Ecopaper/Acopack.

It is possible to produce as an attachment

# **Label Material**

### Aurora

This material is made by inputting aluminum into a hologram film and adding on a sticker label.

### Holohram

This material is made by adding high quality transparent hologram film on sticker label.

### **VOID**

Called VOID, when the label is removed, a VOID mark appears and the removed lettering appears on the sticker, making it a material that leaves a mark.

Please inquire separately about other materials/specifications/types.