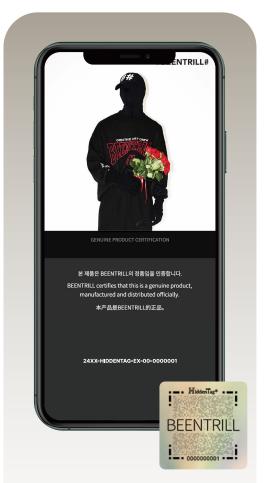

# **Service Outline** Tutorial

Scan labels with Hidden Tag's app

**Confirm product authenticity through the landing page** 

After purchase, anyone can check the product with their smartphone

# **BEENTRILL**