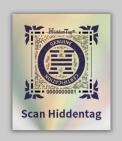

# Service Outline Technology

**HIDDENTAG's Original Technology: Watermark** 

Possesses watermark technology that embeds concealed encrypted data into digital contents Makes modification impossible with its specialized encrypted technology

The images may look the same, but different info

With each label's unique code, counterfeits can be traced