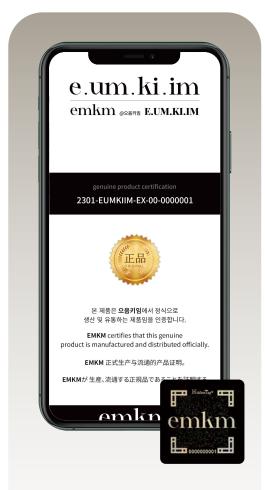

# **Service Outline** Tutorial

Scan labels with Hidden Tag's app

**Confirm product authenticity through the landing page** 

After purchase, anyone can check the product with their smartphone

# Scan the Authentic Tag Scan the Authentic Tag FissionTag\* 히트택그 앱 설치 후, 정본확인 Download HiddenTag App to verify 下载Hiddentag App to verify www.hiddentag.com