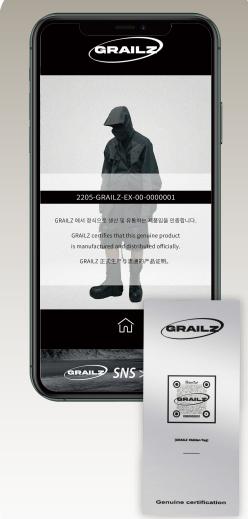

# **Service Outline** Tutorial

Scan labels with Hidden Tag's app

**Confirm product authenticity through the landing page** 

After purchase, anyone can check the product with their smartphone

# Scan the Authentic Tag Scan the Authentic Tag FissionTag\* 히트택그 앱 설치 후, 정본확인 Download HiddenTag App to verify 下载Hiddentag App to verify www.hiddentag.com