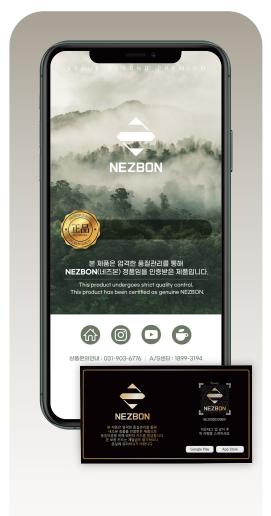

# **Service Outline** Tutorial

Scan labels with Hidden Tag's app

**Confirm product authenticity through the landing page** 

After purchase, anyone can check the product with their smartphone

# Scan the Authentic Tag Scan the Authentic Tag FissionTag\* 히트택그 앱 설치 후, 정본확인 Download HiddenTag App to verify 下载Hiddentag App to verify www.hiddentag.com