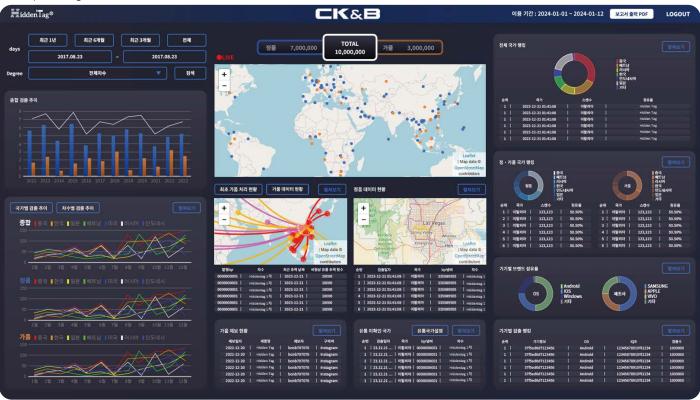

# **Hidden Tag's Brand Control**

Using Hidden Tag's data collected in real-time, it is possible to monitor whten, where, and how many times your product has been scanned.

# Make - up

Observation of the current status in real-time

Comparison of trend by time period

**Grasping rank of country** 

Confirming current status of non-distributing countries

**Grasping Rank of Consumer share, Detection device** 

Generating Comprehensive Report Data

\*Please inquire separately for specifics

Service Outline

Consumers participate in events by scanning the label attached to products and companies perform an immediate judgement analysis of the current status of ongoing events, embodying an integrative service that can give feedback to consumers.